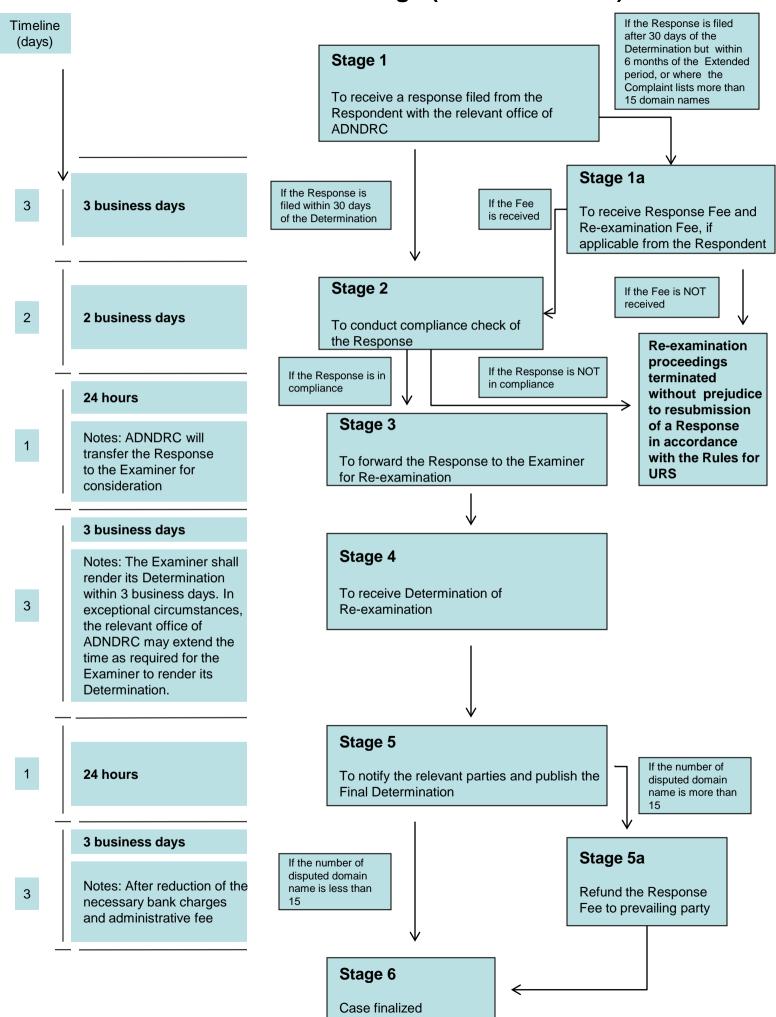

# Flowchart of Proceedings (Examination)





### Flowchart of Proceedings (Re-examination)



# Flowchart of Proceedings (Appeal)



#### 14 calendar days

Notes: The Appeal Panel shall render its Determination within 14 calendar days. In exceptional circumstances, the relevant office of ADNDRC may extend the time as required for the Appeal Panel to render its findings.

To receive findings from the Appeal Panel

Stage 9

To review the findings of the Appeal Panel
and publish its findings on website

Stage 10
Case finalized

Stage 8

### 3 business days

#### Remarks:

Time limits in the above flowcharts shall be counted on the second day of the initiation. The initial date is excluded in the time limit.

If the second day of initial date is a legal holiday in the place of the relevant office of ADNDRC, the time limit shall begin with the first working day after the holiday(s). I