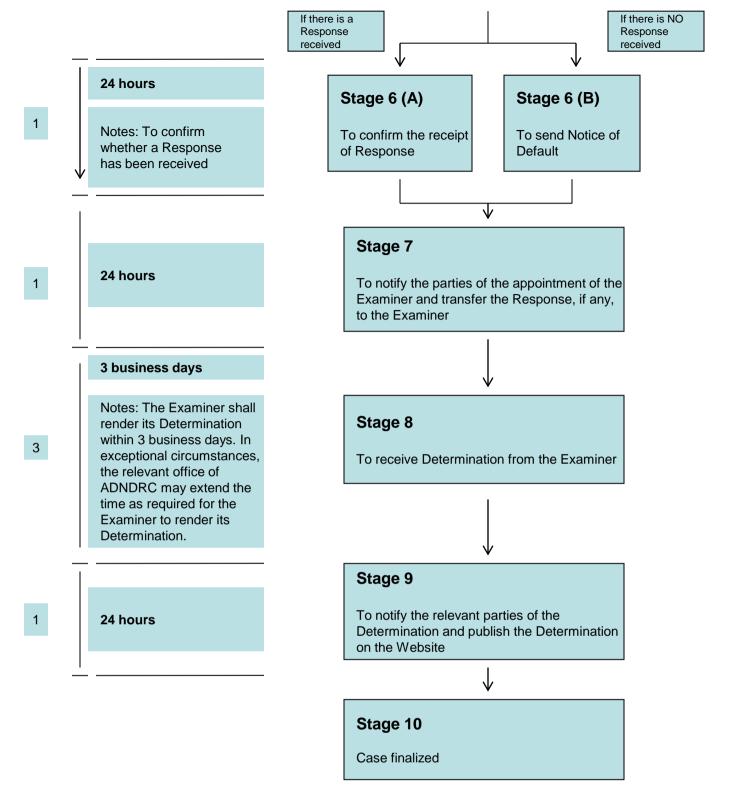

# Flowchart of Proceedings (Examination)





### Flowchart of Proceedings (Re-examination)



# Flowchart of Proceedings (Appeal)



#### 14 calendar days

Notes: The Appeal Panel shall render its Determination within 14 calendar days. In exceptional circumstances, the relevant office of ADNDRC may extend the time as required for the Appeal Panel to render its findings.

To receive findings from the Appeal Panel

Stage 9

To review the findings of the Appeal Panel
and publish its findings on website

Stage 10
Case finalized

Stage 8

### 3 business days

#### Remarks:

Time limits in the above flowcharts shall be counted on the second day of the initiation. The initial date is excluded in the time limit.

If the second day of initial date is a legal holiday in the place of the relevant office of ADNDRC, the time limit shall begin w