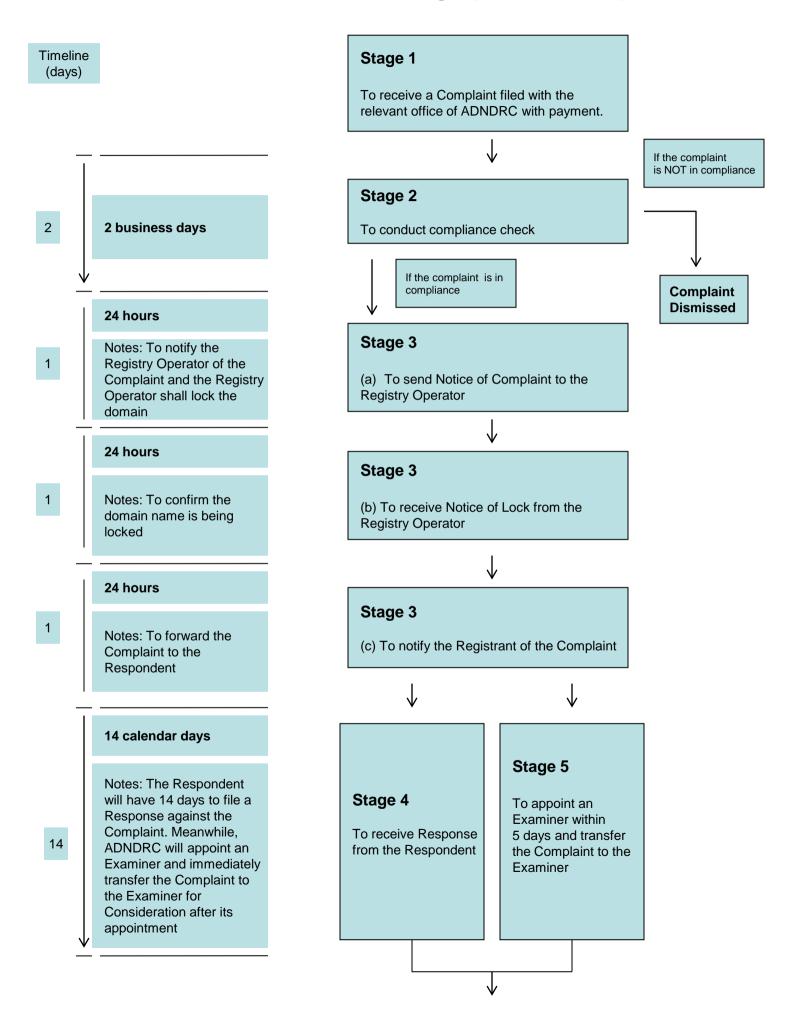

# Flowchart of Proceedings (Examination)





### Flowchart of Proceedings (Re-examination)



# Flowchart of Proceedings (Appeal)



#### 14 calendar days

Notes: The Appeal Panel shall render its Determination within 14 calendar days. In exceptional circumstances, the relevant office of ADNDRC may extend the time as required for the Appeal Panel to render its findings.

To receive findings from the Appeal Panel

Stage 9

To review the findings of the Appeal Panel
and publish its findings on website

Stage 10
Case finalized

Stage 8

### 3 business days

#### Remarks:

Time limits in the above flowcharts shall be counted on the second day of the initiation. The initial date is excluded in the time limit.

If the second day of initial date is a legal holiday in the place of the relevant office of ADNDRC, the time limit shall begin