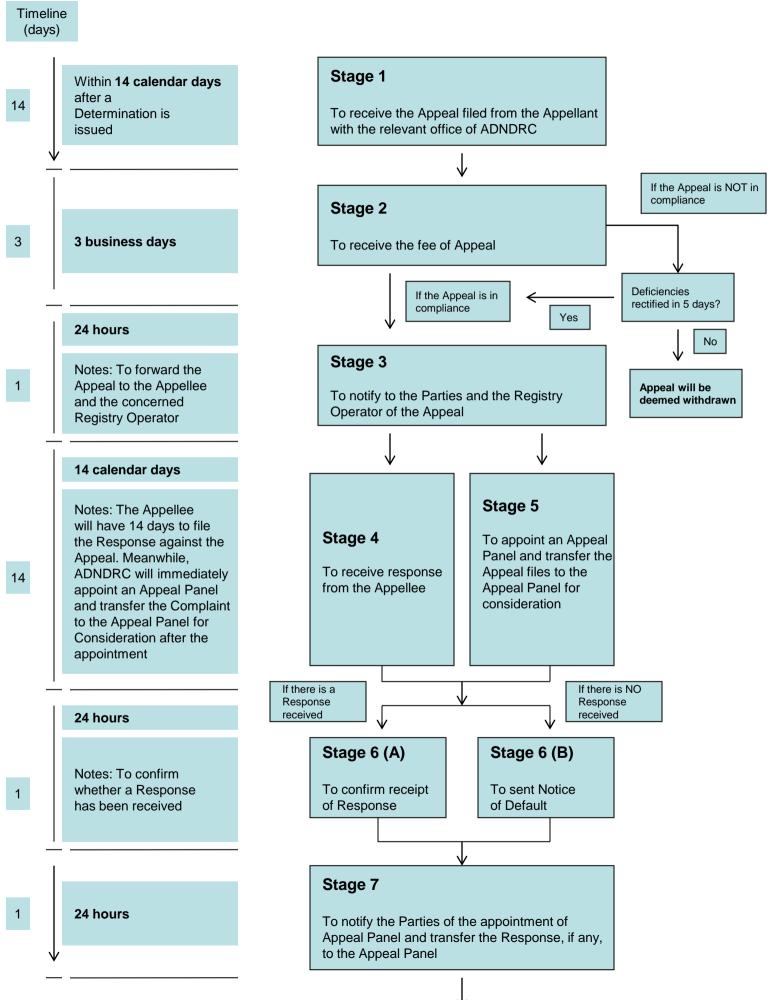

# Flowchart of Proceedings (Appeal)

#### 14 calendar days

Notes: The Appeal Panel shall render its Determination within 14 calendar days. In exceptional circumstances, the relevant office of ADNDRC may extend the time as required for the Appeal Panel to render its findings.

To receive findings from the Appeal Panel

Stage 9

To review the findings of the Appeal Panel
and publish its findings on website

Stage 10
Case finalized

Stage 8

### 3 business days